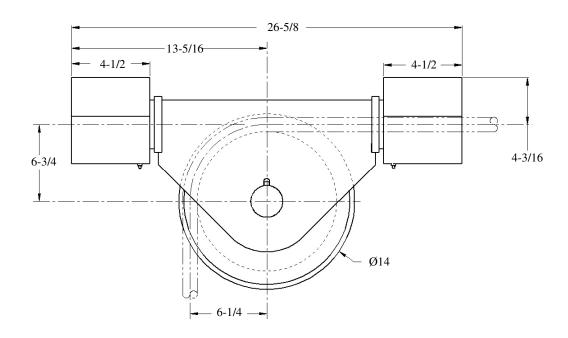

WEIGHT: 350 LBS

\* DIMENSIONS SUBJECT TO CHANGE WITHOUT NOTICE\*

Smith Berger Marine, Inc. - Mooring & Towing Solutions

7915 10<sup>th</sup> Áve. S., Seattle, WA 98108 USA
Tel. 206.764.4650 - Toll Free 888.726.1688 - Fax 206.764.4653
E-mail: sales@smithberger.com - Web: www.smithberger.com