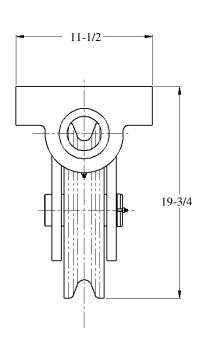

WEIGHT: 350 LBS

\* DIMENSIONS SUBJECT TO CHANGE WITHOUT NOTICE\*

Smith Berger Marine, Inc. - Mooring & Towing Solutions

7915 10<sup>th</sup> Áve. S., Seattle, WA 98108 USA
Tel. 206.764.4650 - Toll Free 888.726.1688 - Fax 206.764.4653
E-mail: sales@smithberger.com - Web: www.smithberger.com