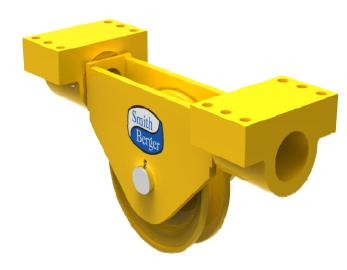

## MODEL 414

## **STANDARD FEATURES**

- Designed for Breaking Strength of 1-1/4" (32 mm) EIPS Wire Rope, 159,800 LBS, with 90° Wrap on the Sheave and ±90° Swivel
- Cast Steel Sheave with Hardened Rope Groove for Longer Life
- Grease Lubricated Bronze Bearings in Swivelhead
- Sealed Tapered Roller Bearings in Sheave
- Bolt Down Mounting Base
- Epoxy Primer Coating